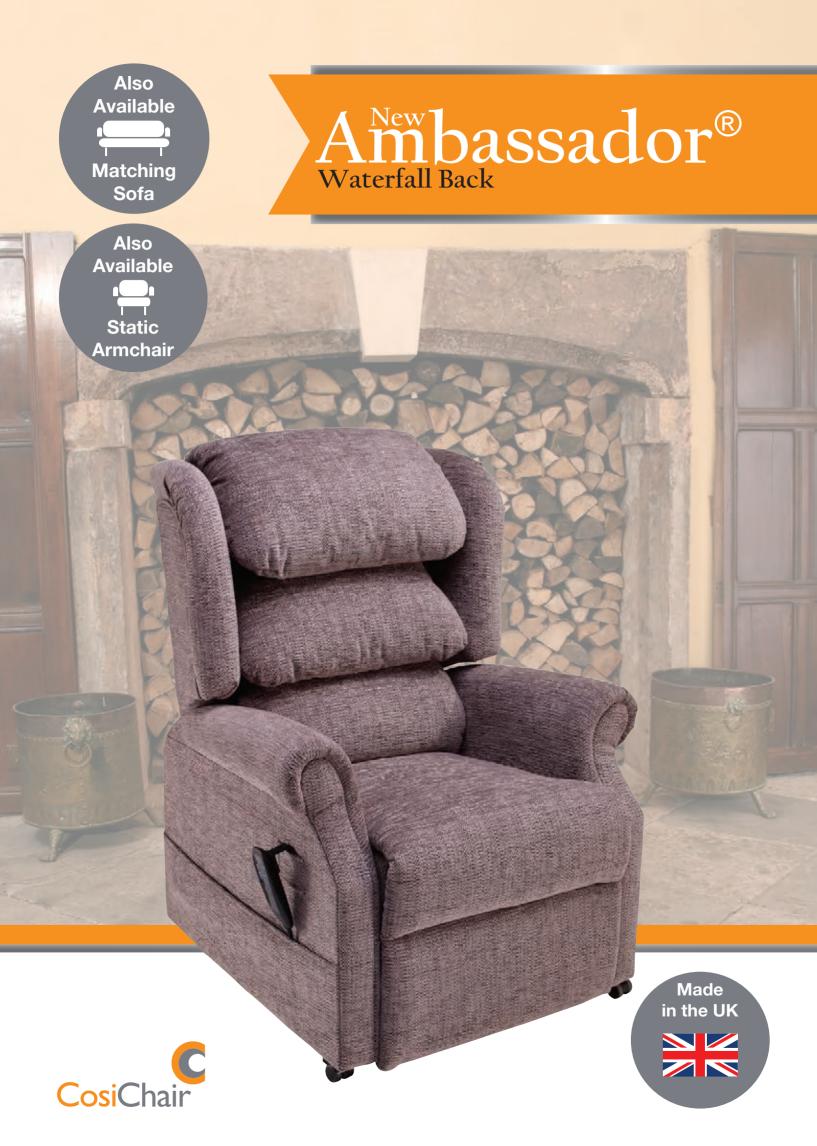

The New Ambassador<sup>®</sup> chair is different from any other riser reclining chair with its superbly supportive seating positioning system and deep waterfall cushions providing the ultimate in seating comfort. Its unique design enables almost any individual to achieve maximum comfort, whether seated, rising or reclining.

## Main Features:

- Seminar Dual-motor Tilt-in-Space Mechanism
- Quality Craftsmanship, BRITISH MADE
- Choice of sizes small, medium and large
- Available in Kilburn & Ultra Leather fabrics
- Waterfall Back Design
- New hybrid pocket sprung seat base
- New pleated wings for a timeless elegance
- Arm covers and Antimacassar as standard
- Rear lockable castors as standard
- 5 Year Guarantee